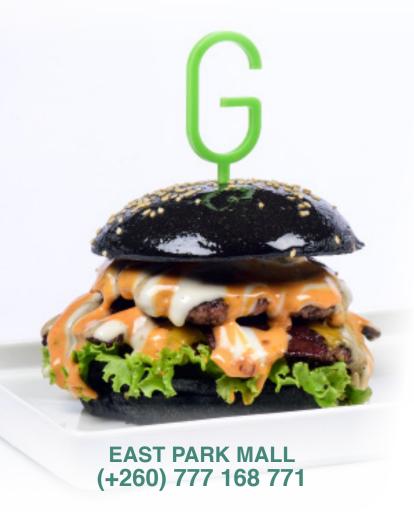

### GOURMINATOR /

K165

FULL HOUSE special- double beef patty,

GOURMET ROYALE K165

Triple stacked royally beef burger.

SHROOM BURG

THE FIRECRACKER 🕖 🗸

K160 K155

Ground beef patty, red onion, fresh jalapeños and melted cheese.

| MACON AND BEEF | K155 |
|----------------|------|
| CLASSIC BEEF   | K150 |
| CLASSIC G      | K140 |

| HALLOUMI BURGER                    | K160 |
|------------------------------------|------|
| GO GREEN                           | K140 |
| Veggie patty for our green thumbs! |      |