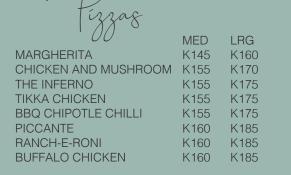

OTATO K50
MIXED VEGGIES K50
SWEET POTATO FRIES K50
LOADED FRIES K60

Topped with cheese, chilli cheese or

macon and cheese.



#### HAWAIIAN - K145

Fruity green salad with fried halloumi and pineapples pieces.

### **ROCKET THRILL - K145**

Crunchy greens with macon, caramelised red onions and toasted nuts.

### DATE NIGHT - K150

Leafy greens, roasted butternut, chicken and fresh dates.

### PRAWN AVO SALAD - K165

Grilled prawns, rosemary, carrots, red onion, avo on a bed of lettuce drizzled with dynamite sauce.





\* Choose between penne OR linguine.

| ARRABIATA V         | K155 |
|---------------------|------|
| ALFREDO             | K165 |
| MUSHROOM FLORENTINE | K165 |
| PRAWN PASTA         | K200 |

**V** - Prefer a meatless option? Request for any pasta to be made meat-free.







### GOURMINATOR /

K165

FULL HOUSE special- double beef patty,

GOURMET ROYALE K165

Triple stacked royally beef burger.

SHROOM BURG

THE FIRECRACKER 🕖 🗸

K160 K155

Ground beef patty, red onion, fresh jalapeños and melted cheese.

| MACON AND BEEF | K155 |
|----------------|------|
| CLASSIC BEEF   | K150 |
| CLASSIC G      | K140 |

| HALLOUMI BURGER                    | K160 |
|------------------------------------|------|
| GO GREEN                           | K140 |
| Veggie patty for our green thumbs! |      |

| THE TANDOORI       | K155 |
|--------------------|------|
| CRUNCHICKEN        | K155 |
| CREAMY MUSHROOM    | K155 |
| PORTUGUESE CHICKEN | K155 |
| CLASSIC CHICKEN    | K150 |

## FISHBURG

K155

Fish fillet with melted cheese and home-made tartar sauce.

\*All burg